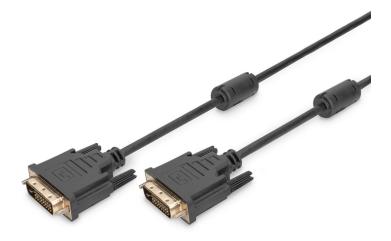

#### DVI connection cable, DVI(24+1) M/M, 2.0m, DVI-D Dual Link, bl

This digital, Full HD suitable DVI cable (Dual Link), is used to connect audio/video equipment with DVI(24+1) interface, such as PC, notebook, monitor, TV or a projector, for example.

#### Attributes

Assortment: DVI Cables

- Color cable: black
- Color connector: black
- Connector 1: DVI-D, (24+1), plug
- Connector 2: DVI-D, (24+1), plug
- Connector surface: nickel-plated
- HDTV Resolution max.: 2560 x 1600 Pixel, 60Hz
- HDTV Standard: Full HD
- Hoods: molded
  Length: 2 m
- Length: 2 m