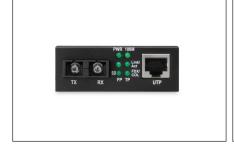

#### The perfect converter solution for various fiber media

- Transforms wire based network media to fiber optic
- High quality and excellent reliability
- 10/100Base-TX to 100Base-FX
- Connectors: 1x RJ45, 1x SC duplex
- Distance up to 20km
- Wavelength: 1310nm
- · Singlemode Dual Fiber
- Automatic cable detection auto MDI / MDI-X function
- Auto-negotiation of full- and half-duplex
- Diagnostic and monitoring LEDs for the status of power, link and act of the ports

- Link Fault Pass Through (LFP) function for easier network maintenance
- Suitable for 9/125µm Fiber Cables
- Transmission Power: Minimum -15 dBm, Maximum -8 dBm
- Sensitivity Receiving Power: Minimum -38 dBm
- Supported Standards: IEEE 802.3 Ethernet, IEEE 802.3u Fast Ethernet
- 128kB data buffer
- Operating temperature: 0 to 55°C
- Dimensions (L x W x H): 95mm x 70mm x 26mm
- Weight: 200g
- · Standalone Converter with external power supply
- Input Supply Voltage: 5V DC
- Max. Current: 800mA
- Power Consumption: 2.5W
- Connector 1: RJ45
- Connector 2: SC
- Mode: Singlemode
- Distance (km): 20
- Industrial usage: no
- Broadcasting Mode: Unidirectional
- PoE injector: no
- Ethernet speed: Fast Ethernet