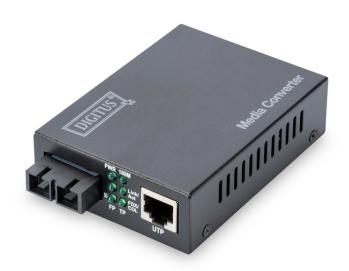

#### The perfect converter solution for various fiber media

- Transforms wire based network media to fiber optic
- High quality and excellent reliability
- 10/100Base-TX to 100Base-FX
- Connectors: 1x RJ45, 1x SC duplex
- Distance up to 20km
- Wavelength: 1310nm
- · Singlemode Dual Fiber
- Automatic cable detection auto MDI / MDI-X function
- Auto-negotiation of full- and half-duplex
- Diagnostic and monitoring LEDs for the status of power, link and act of the ports

- Link Fault Pass Through (LFP) function for easier network maintenance
- Suitable for 9/125µm Fiber Cables
- Transmission Power: Minimum -15 dBm, Maximum -8 dBm
- Sensitivity Receiving Power: Minimum -38 dBm
- Supported Standards: IEEE 802.3 Ethernet, IEEE 802.3u Fast Ethernet
- 128kB data buffer
- Operating temperature: 0 to 55°C
- Dimensions (L x W x H): 95mm x 70mm x 26mm
- Weight: 200g
- · Standalone Converter with external power supply
- Input Supply Voltage: 5V DC
- Max. Current: 800mA
- Power Consumption: 2.5W
- Connector 1: RJ45
- Connector 2: SC
- Mode: Singlemode
- Distance (km): 20
- Industrial usage: no
- Broadcasting Mode: Unidirectional
- PoE injector: no
- Ethernet speed: Fast Ethernet