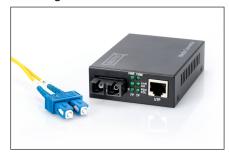

#### The perfect converter solution for various fiber media

- Transforms wire based network media to fiber optic
- High quality and excellent reliability
- 10/100Base-TX to 100Base-FX
- Connectors: 1x RJ45, 1x SC duplex
- Distance up to 20km
- Wavelength: 1310nm
- · Singlemode Dual Fiber
- Automatic cable detection auto MDI / MDI-X function
- Auto-negotiation of full- and half-duplex
- Diagnostic and monitoring LEDs for the status of power, link and act of the ports

- Link Fault Pass Through (LFP) function for easier network maintenance
- Suitable for 9/125µm Fiber Cables
- Transmission Power: Minimum -15 dBm, Maximum -8 dBm
- Sensitivity Receiving Power: Minimum -38 dBm
- Supported Standards: IEEE 802.3 Ethernet, IEEE 802.3u Fast Ethernet
- 128kB data buffer
- Operating temperature: 0 to 55°C
- Dimensions (L x W x H): 95mm x 70mm x 26mm
- Weight: 200g
- · Standalone Converter with external power supply
- Input Supply Voltage: 5V DC
- Max. Current: 800mA
- Power Consumption: 2.5W
- Connector 1: RJ45
- Connector 2: SC
- Mode: Singlemode
- Distance (km): 20
- Industrial usage: no
- Broadcasting Mode: Unidirectional
- PoE injector: no
- Ethernet speed: Fast Ethernet